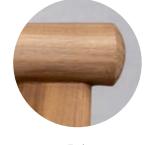

## Four different elements.

Four color combinations

Three types of legs

Teak

Move, combine and create your own space.

|   | description                          | product - | base/seat cushion - textile color | + legs -                          | -  |
|---|--------------------------------------|-----------|-----------------------------------|-----------------------------------|----|
| А | Elements DYO Outdoor Arm Chair       | 1000CC    | 001 Parchment/Linen               | K0 Powder Coated Steel (Charcoal) | D0 |
| В | Elements DYO Corner Seat with 4 Legs | 100011    | 002 Parchment/Silver              | K1 Marine Grade Stainless Steel   | D0 |
| С | Elements DYO Corner Seat with 3 Legs | 100011    | ,                                 |                                   | D1 |
| D | Elements DYO Single/Middle Seat      | 100011    | 003 Shadow/Coal                   | K2 Teak                           | D0 |
| Е | Elements DYO Ottoman                 | 1000DD    | 004 Shadow/Slate                  |                                   | D0 |