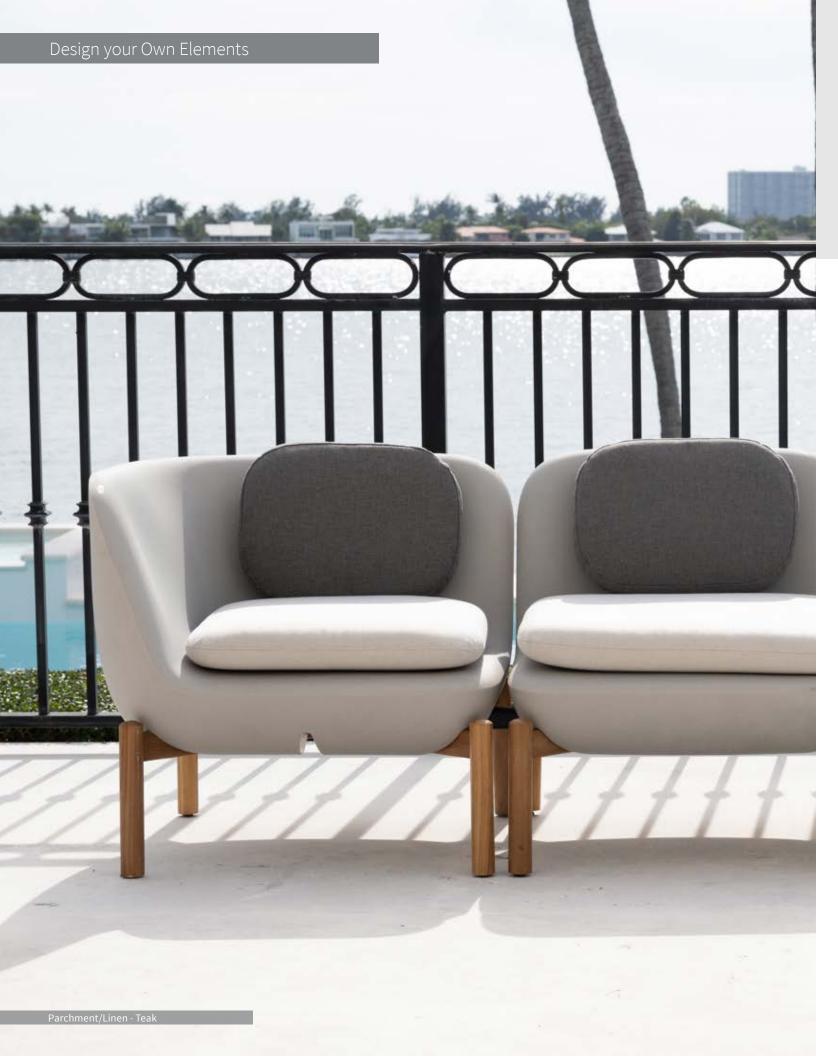

## Four different elements.

Four color combinations

Three types of legs

Teak

Move, combine and create your own space.

|   | description                          | product - | base/seat cushion - textile color | + legs -                          | -  |
|---|--------------------------------------|-----------|-----------------------------------|-----------------------------------|----|
| А | Elements DYO Outdoor Arm Chair       | 1000CC    | 001 Parchment/Linen               | K0 Powder Coated Steel (Charcoal) | D0 |
| В | Elements DYO Corner Seat with 4 Legs | 100011    | 002 Parchment/Silver              | K1 Marine Grade Stainless Steel   | D0 |
| С | Elements DYO Corner Seat with 3 Legs | 100011    | ,                                 |                                   | D1 |
| D | Elements DYO Single/Middle Seat      | 100011    | 003 Shadow/Coal                   | K2 Teak                           | D0 |
| Е | Elements DYO Ottoman                 | 1000DD    | 004 Shadow/Slate                  |                                   | D0 |

Use connectors and back cushions to build your own space.

IN-STOCK QUICK SHIP COLORS -

## Base/Seat Cushion - Textile Color

Legs

Marine Grade Stainless Steel

Back Cushions/Textile Color

CRESCENT