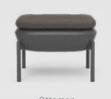

## Four different elements.

Four color combinations

Three types of legs

Teak

Move, combine and create your own space.

|   | description                          | product - | base/seat cushion - textile color | + legs -                          | -  |
|---|--------------------------------------|-----------|-----------------------------------|-----------------------------------|----|
| А | Elements DYO Outdoor Arm Chair       | 1000CC    | 001 Parchment/Linen               | K0 Powder Coated Steel (Charcoal) | D0 |
| В | Elements DYO Corner Seat with 4 Legs | 100011    | 002 Parchment/Silver              | K1 Marine Grade Stainless Steel   | D0 |
| С | Elements DYO Corner Seat with 3 Legs | 100011    | ,                                 |                                   | D1 |
| D | Elements DYO Single/Middle Seat      | 100011    | 003 Shadow/Coal                   | K2 Teak                           | D0 |
| Е | Elements DYO Ottoman                 | 1000DD    | 004 Shadow/Slate                  |                                   | D0 |