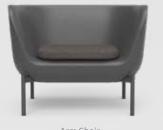

## Four different elements.

Four color combinations

Three types of legs

Teak

Move, combine and create your own space.

|   | description                          | product - | base/seat cushion - textile color | + legs -                          | -  |
|---|--------------------------------------|-----------|-----------------------------------|-----------------------------------|----|
| А | Elements DYO Outdoor Arm Chair       | 1000CC    | 001 Parchment/Linen               | K0 Powder Coated Steel (Charcoal) | D0 |
| В | Elements DYO Corner Seat with 4 Legs | 100011    | 002 Parchment/Silver              | K1 Marine Grade Stainless Steel   | D0 |
| С | Elements DYO Corner Seat with 3 Legs | 100011    | ,                                 |                                   | D1 |
| D | Elements DYO Single/Middle Seat      | 100011    | 003 Shadow/Coal                   | K2 Teak                           | D0 |
| Е | Elements DYO Ottoman                 | 1000DD    | 004 Shadow/Slate                  |                                   | D0 |