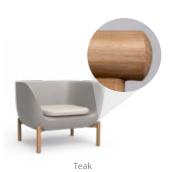

## Four different elements.

Four color combinations

Three types of legs

Teak

Move, combine and create your own space.

|   | description                          | product - | base/seat cushion - textile color | + legs -                          | -  |
|---|--------------------------------------|-----------|-----------------------------------|-----------------------------------|----|
| А | Elements DYO Outdoor Arm Chair       | 1000CC    | 001 Parchment/Linen               | K0 Powder Coated Steel (Charcoal) | D0 |
| В | Elements DYO Corner Seat with 4 Legs | 100011    | 002 Parchment/Silver              | K1 Marine Grade Stainless Steel   | D0 |
| С | Elements DYO Corner Seat with 3 Legs | 100011    | ,                                 |                                   | D1 |
| D | Elements DYO Single/Middle Seat      | 100011    | 003 Shadow/Coal                   | K2 Teak                           | D0 |
| Е | Elements DYO Ottoman                 | 1000DD    | 004 Shadow/Slate                  |                                   | D0 |