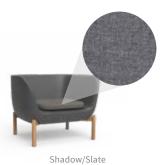

## Four different elements.

Four color combinations

Three types of legs

Teak

Move, combine and create your own space.

|   | description                          | product - | base/seat cushion - textile color | + legs -                          | -  |
|---|--------------------------------------|-----------|-----------------------------------|-----------------------------------|----|
| А | Elements DYO Outdoor Arm Chair       | 1000CC    | 001 Parchment/Linen               | K0 Powder Coated Steel (Charcoal) | D0 |
| В | Elements DYO Corner Seat with 4 Legs | 100011    | 002 Parchment/Silver              | K1 Marine Grade Stainless Steel   | D0 |
| С | Elements DYO Corner Seat with 3 Legs | 100011    | ,                                 |                                   | D1 |
| D | Elements DYO Single/Middle Seat      | 100011    | 003 Shadow/Coal                   | K2 Teak                           | D0 |
| Е | Elements DYO Ottoman                 | 1000DD    | 004 Shadow/Slate                  |                                   | D0 |