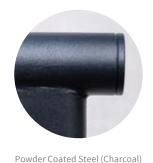

## Four different elements.

Four color combinations

Three types of legs

Teak

Move, combine and create your own space.

|   | description                          | product - | base/seat cushion - textile color | + legs -                          | -  |
|---|--------------------------------------|-----------|-----------------------------------|-----------------------------------|----|
| А | Elements DYO Outdoor Arm Chair       | 1000CC    | 001 Parchment/Linen               | K0 Powder Coated Steel (Charcoal) | D0 |
| В | Elements DYO Corner Seat with 4 Legs | 100011    | 002 Parchment/Silver              | K1 Marine Grade Stainless Steel   | D0 |
| С | Elements DYO Corner Seat with 3 Legs | 100011    | ,                                 |                                   | D1 |
| D | Elements DYO Single/Middle Seat      | 100011    | 003 Shadow/Coal                   | K2 Teak                           | D0 |
| Е | Elements DYO Ottoman                 | 1000DD    | 004 Shadow/Slate                  |                                   | D0 |