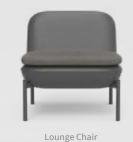

## Four different elements.

Four color combinations

Three types of legs

Teak

Move, combine and create your own space.

|   | description                          | product - | base/seat cushion - textile color | + legs -                          | -  |
|---|--------------------------------------|-----------|-----------------------------------|-----------------------------------|----|
| А | Elements DYO Outdoor Arm Chair       | 1000CC    | 001 Parchment/Linen               | K0 Powder Coated Steel (Charcoal) | D0 |
| В | Elements DYO Corner Seat with 4 Legs | 100011    | 002 Parchment/Silver              | K1 Marine Grade Stainless Steel   | D0 |
| С | Elements DYO Corner Seat with 3 Legs | 100011    | ,                                 |                                   | D1 |
| D | Elements DYO Single/Middle Seat      | 100011    | 003 Shadow/Coal                   | K2 Teak                           | D0 |
| Е | Elements DYO Ottoman                 | 1000DD    | 004 Shadow/Slate                  |                                   | D0 |