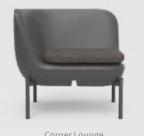

## Four different elements.

Four color combinations

Three types of legs

Teak

Move, combine and create your own space.

|   | description                          | product - | base/seat cushion - textile color | + legs -                          | -  |
|---|--------------------------------------|-----------|-----------------------------------|-----------------------------------|----|
| А | Elements DYO Outdoor Arm Chair       | 1000CC    | 001 Parchment/Linen               | K0 Powder Coated Steel (Charcoal) | D0 |
| В | Elements DYO Corner Seat with 4 Legs | 100011    | 002 Parchment/Silver              | K1 Marine Grade Stainless Steel   | D0 |
| С | Elements DYO Corner Seat with 3 Legs | 100011    | ,                                 |                                   | D1 |
| D | Elements DYO Single/Middle Seat      | 100011    | 003 Shadow/Coal                   | K2 Teak                           | D0 |
| Е | Elements DYO Ottoman                 | 1000DD    | 004 Shadow/Slate                  |                                   | D0 |