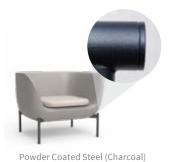

## Four different elements.

Four color combinations

Three types of legs

Teak

Move, combine and create your own space.

|   | description                          | product - | base/seat cushion - textile color | + legs -                          | -  |
|---|--------------------------------------|-----------|-----------------------------------|-----------------------------------|----|
| А | Elements DYO Outdoor Arm Chair       | 1000CC    | 001 Parchment/Linen               | K0 Powder Coated Steel (Charcoal) | D0 |
| В | Elements DYO Corner Seat with 4 Legs | 100011    | 002 Parchment/Silver              | K1 Marine Grade Stainless Steel   | D0 |
| С | Elements DYO Corner Seat with 3 Legs | 100011    | ,                                 |                                   | D1 |
| D | Elements DYO Single/Middle Seat      | 100011    | 003 Shadow/Coal                   | K2 Teak                           | D0 |
| Е | Elements DYO Ottoman                 | 1000DD    | 004 Shadow/Slate                  |                                   | D0 |