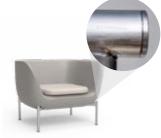

## Four different elements.

Four color combinations

Three types of legs

Teak

Move, combine and create your own space.

|   | description                          | product - | base/seat cushion - textile color | + legs -                          | -  |
|---|--------------------------------------|-----------|-----------------------------------|-----------------------------------|----|
| А | Elements DYO Outdoor Arm Chair       | 1000CC    | 001 Parchment/Linen               | K0 Powder Coated Steel (Charcoal) | D0 |
| В | Elements DYO Corner Seat with 4 Legs | 100011    | 002 Parchment/Silver              | K1 Marine Grade Stainless Steel   | D0 |
| С | Elements DYO Corner Seat with 3 Legs | 100011    | ,                                 |                                   | D1 |
| D | Elements DYO Single/Middle Seat      | 100011    | 003 Shadow/Coal                   | K2 Teak                           | D0 |
| Е | Elements DYO Ottoman                 | 1000DD    | 004 Shadow/Slate                  |                                   | D0 |